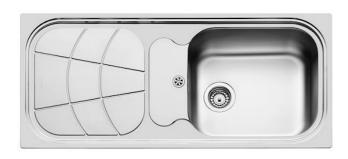

# **Sink Big Bowl**

Kitchen Sinks

Code: 1513 202

Tank on the left

### **DETAILS**

| Edge/Installation Type | Standard (8 mm Edge)                                            |
|------------------------|-----------------------------------------------------------------|
| Finish                 | Foster brushed                                                  |
| Material               | AISI 304 stainless steel                                        |
| Texture                | Foster brushed                                                  |
| Base                   | 60 cm                                                           |
| Dimensions             | 1160 x 500 mm                                                   |
| Standard fittings      | Fixing hooks, gasket, drain, overflow and siphon, boxed packing |
| Mixer holes            | 1 standard hole - 2nd hole on request                           |
| Built-in hole          | 1140 x 480 mm                                                   |
|                        |                                                                 |

| Drainer                   | Yes                                                                                                                                                                                                                                                    |
|---------------------------|--------------------------------------------------------------------------------------------------------------------------------------------------------------------------------------------------------------------------------------------------------|
| Width                     | 116 cm                                                                                                                                                                                                                                                 |
| Bowl dimension            | 450x400mm                                                                                                                                                                                                                                              |
| Number of bowls           | 1 bowl                                                                                                                                                                                                                                                 |
| Waste fitting             | 3.5 "+ 1.25" drain on drainer                                                                                                                                                                                                                          |
| FEATURES                  |                                                                                                                                                                                                                                                        |
| 2nd / 3rd hole availaible | The sink can be customized with the execution on request of additional holes, usable for double-hole mixers, for remote controlled drains or for the installation of soap dispensers. The positions are marked on the drawings with dotted line holes. |
| Added value               | Foster uses steel thicknesses higher than those used on average by other manufacturers. This is how, thanks to our long experience, we know how to make sinks of superior quality and with a better resistance to aging.                               |
| Basket 3,5" waste fitting | The drain is equipped with a large 3.5" drain, with the practical basket cap that prevents the discharge of solid parts.                                                                                                                               |
| Sliding brackets          |                                                                                                                                                                                                                                                        |