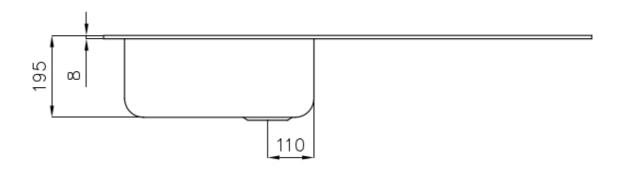

### **DETAILS**

| Edge/Installation Type | Standard (8 mm Edge)                                            |
|------------------------|-----------------------------------------------------------------|
| Finish                 | Foster brushed                                                  |
| Material               | AISI 304 stainless steel                                        |
| Texture                | Foster brushed                                                  |
| Base                   | 60 cm                                                           |
| Dimensions             | 1160 x 500 mm                                                   |
| Standard fittings      | Fixing hooks, gasket, drain, overflow and siphon, boxed packing |
| Mixer holes            | 1 standard hole - 2nd hole on request                           |
| Built-in hole          | 1140 x 480 mm                                                   |
|                        |                                                                 |