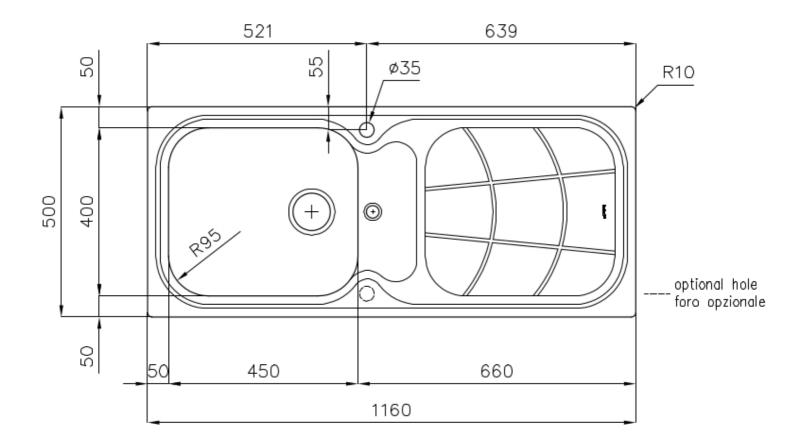

### **DETAILS**

| Edge/Installation Type | Standard (8 mm Edge)                                            |
|------------------------|-----------------------------------------------------------------|
| Finish                 | Foster brushed                                                  |
| Material               | AISI 304 stainless steel                                        |
| Texture                | Foster brushed                                                  |
| Base                   | 60 cm                                                           |
| Dimensions             | 1160 x 500 mm                                                   |
| Standard fittings      | Fixing hooks, gasket, drain, overflow and siphon, boxed packing |
| Mixer holes            | 1 standard hole - 2nd hole on request                           |
| Built-in hole          | 1140 x 480 mm                                                   |
|                        |                                                                 |

| Drainer                   | Yes                                                                                                                                                                                                                                                    |
|---------------------------|--------------------------------------------------------------------------------------------------------------------------------------------------------------------------------------------------------------------------------------------------------|
| Width                     | 116 cm                                                                                                                                                                                                                                                 |
| Bowl dimension            | 450x400mm                                                                                                                                                                                                                                              |
| Number of bowls           | 1 bowl                                                                                                                                                                                                                                                 |
| Waste fitting             | 3.5 "+ 1.25" drain on drainer                                                                                                                                                                                                                          |
| FEATURES                  |                                                                                                                                                                                                                                                        |
| 2nd / 3rd hole availaible | The sink can be customized with the execution on request of additional holes, usable for double-hole mixers, for remote controlled drains or for the installation of soap dispensers. The positions are marked on the drawings with dotted line holes. |
| Added value               | Foster uses steel thicknesses higher than those used on average by other manufacturers. This is how, thanks to our long experience, we know how to make sinks of superior quality and with a better resistance to aging.                               |
| Basket 3,5" waste fitting | The drain is equipped with a large 3.5" drain, with the practical basket cap that prevents the discharge of solid parts.                                                                                                                               |
| Sliding brackets          |                                                                                                                                                                                                                                                        |